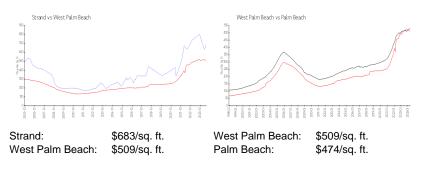

#### **Market Information**

#### **Inventory for Sale**

| Strand          | 1% |
|-----------------|----|
| West Palm Beach | 3% |
| Palm Beach      | 3% |

## Avg. Time to Close Over Last 12 Months

| Strand          | 66 days |
|-----------------|---------|
| West Palm Beach | 53 days |
| Palm Beach      | 57 days |