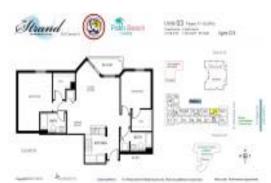

# Unit 1203 - Strand

1203 - 255 Evernia St, West Palm Beach, FL, Palm Beach 33401

## **Unit Information**

| MLS Number:<br>Status: | RX-10948185<br>Active |
|------------------------|-----------------------|
| Size:                  | 1,020 Sq ft.          |
| Bedrooms:              | 2                     |
| Full Bathrooms:        | 2                     |
| Half Bathrooms:        | 0                     |
| Parking Spaces:        |                       |
| View:                  | Intracoastal,Ocean    |
| Rental Price:          | \$4,500               |
| List PPSF:             | \$4                   |
| Valuated Price:        | \$750,000             |
| Valuated PPSF:         | \$735                 |