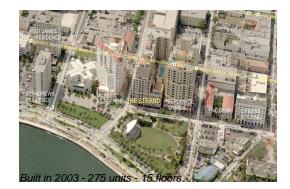

#### **Building Information**

| Number of units:                         | 275 |
|------------------------------------------|-----|
| Number of active listings for rent:      | 5   |
| Number of active listings for sale:      | 2   |
| Building inventory for sale:             | 0%  |
| Number of sales over the last 12 months: | 4   |
| Number of sales over the last 6 months:  | 3   |
| Number of sales over the last 3 months:  | 0   |

## **Building Association Information**

The Strand 255 Evernia St, West Palm Beach, FL 33401 (561) 805-7031

http://www.strandwestpalm.com/