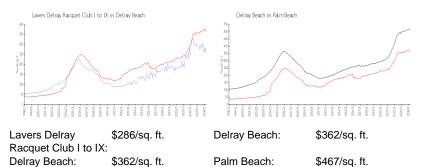

## **Market Information**

## **Inventory for Sale**

| Lavers Delray Racquet Club I to IX | 3% |
|------------------------------------|----|
| Delray Beach                       | 2% |
| Palm Beach                         | 3% |

## Avg. Time to Close Over Last 12 Months

| Lavers Delray Racquet Club I to IX | 87 days |
|------------------------------------|---------|
| Delray Beach                       | 54 days |
| Palm Beach                         | 56 days |