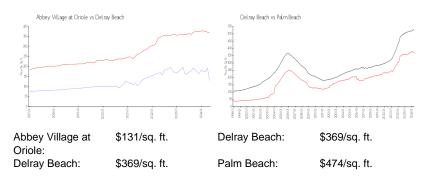

### Inventory for Sale

| Abbey Village at Oriole | 5% |
|-------------------------|----|
| Delray Beach            | 2% |
| Palm Beach              | 3% |

## Avg. Time to Close Over Last 12 Months

| Abbey Village at Oriole | 61 days |
|-------------------------|---------|
| Delray Beach            | 55 days |
| Palm Beach              | 57 days |