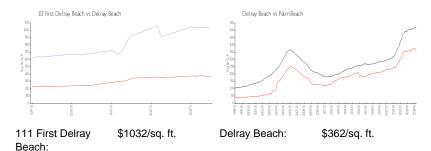

# Unit 314 - 111 First Delray Beach

314 - 111 SE 1 Ave, Delray Beach, FL, Palm Beach 33444

#### **Unit Information**

MLS Number: RX-10948419
Status: Active
Size: 1,396 Sq ft.

Bedrooms: 2 Full Bathrooms: 2 Half Bathrooms: 0

Parking Spaces: Assigned, Covered, Guest, Under Building

 View:
 City

 Rental Price:
 \$7,000