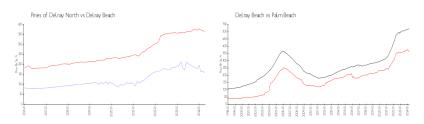

#### **Market Information**

Pines of Delray \$159/sq. ft. Delray Beach: \$362/sq. ft.

North:

Delray Beach: \$362/sq. ft. Palm Beach: \$467/sq. ft.