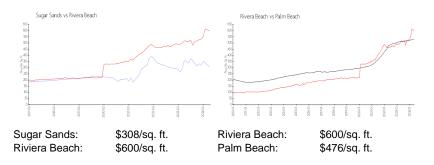

#### **Inventory for Sale**

| Sugar Sands   | 4% |
|---------------|----|
| Riviera Beach | 3% |
| Palm Beach    | 3% |

# Avg. Time to Close Over Last 12 Months

| Sugar Sands   | 77 days |
|---------------|---------|
| Riviera Beach | 80 days |
| Palm Beach    | 57 days |