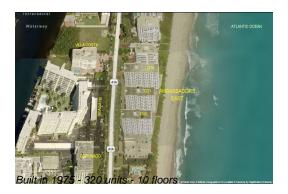

The above valuated price is a baseline figure that does not take into account any specific renovation, upgrade, split, merge, or deterioration of the unit.

Number of units: 320 Number of active listings for rent: 0 Number of active listings for sale: 8 Building inventory for sale: 2% Number of sales over the last 12 months: 10 Number of sales over the last 6 months: Number of sales over the last 3 months:

### **Building Association Information**

Ambassadors East

Address: 3215 S Ocean Blvd. Highland Beach, FL 33487 Phone: +1 561-278-4148