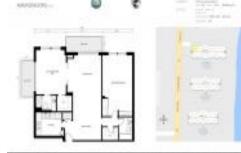

#### **Unit Information**

RX-10948513 MLS Number: Status: Active 1,050 Sq ft. Size:

Bedrooms: 2 Full Bathrooms: 2 0 Half Bathrooms:

Parking Spaces: Assigned, Garage - Building

View: Intracoastal, Ocean

List Price: \$649,000 List PPSF: \$618 \$683,000 Valuated Price: Valuated PPSF: \$650