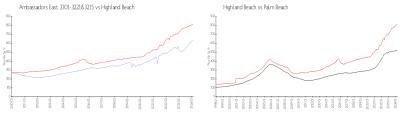

#### **Market Information**

**Ambassadors East** 3301-3221&3215:

Highland Beach: \$814/sq. ft.

\$640/sq. ft.

Highland Beach:

\$814/sq. ft.

Palm Beach: \$467/sq. ft.