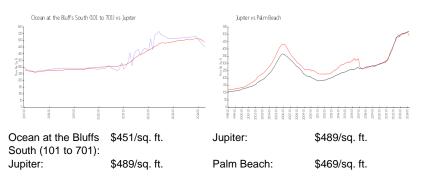

## **Market Information**

## **Inventory for Sale**

| Ocean at the Bluffs South (101 to 701) | 3% |
|----------------------------------------|----|
| Jupiter                                | 3% |
| Palm Beach                             | 3% |

### Avg. Time to Close Over Last 12 Months

Ocean at the Bluffs South (101 to 701) 68 days Jupiter 66 days Palm Beach

56 days