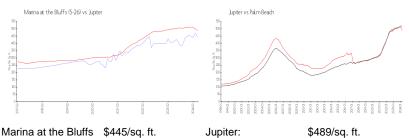

#### **Market Information**

Marina at the Bluffs \$445/sq. ft.

(5-26):

Jupiter: \$489/sq. ft. Palm Beach: \$468/sq. ft.