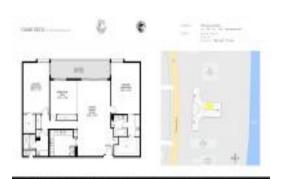

# Unit 508 - Dune Deck

508 - 610 S Ocean Blvd, South Palm Beach, FL, Palm Beach 33480

#### **Unit Information**

MLS Number: RX-10948656 Status: Active Size: 1,840 Sq ft.

Bedrooms: 2 Full Bathrooms: 2 Half Bathrooms: 0

Parking Spaces: Garage - Building, Under Building, Assigned

 View:
 Ocean