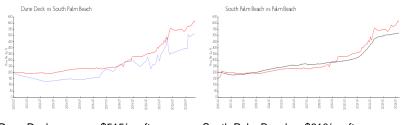

#### **Market Information**

Dune Deck: \$515/sq. ft. South Palm Beach: \$610/sq. ft. South Palm Beach: \$6467/sq. ft.