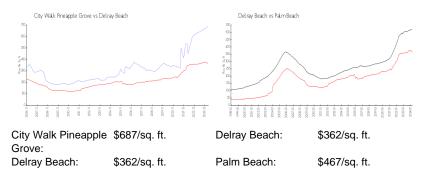

### **Market Information**

| City Walk Pineapple Grove | 5% |
|---------------------------|----|
| Delray Beach              | 2% |
| Palm Beach                | 3% |