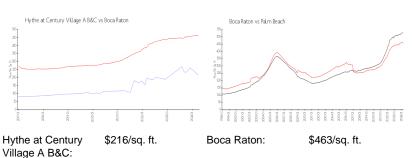

#### **Market Information**

Palm Beach:

\$475/sq. ft.

## **Inventory for Sale**

Boca Raton:

Hythe at Century Village A B&C 7% Boca Raton 3%

\$463/sq. ft.

Palm Beach 3%