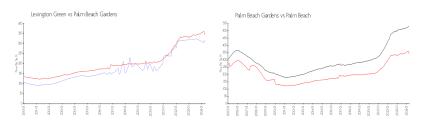

#### **Market Information**

\$342/sq. ft.

Lexington Green: \$318/sq. ft. Palm Beach Gardens:

Palm Beach \$342/sq. ft. Palm Beach: \$475/sq. ft.

Gardens:

# **Inventory for Sale**

Lexington Green 2%
Palm Beach Gardens 2%
Palm Beach 3%

# Avg. Time to Close Over Last 12 Months

Lexington Green 95 days
Palm Beach Gardens 47 days
Palm Beach 56 days