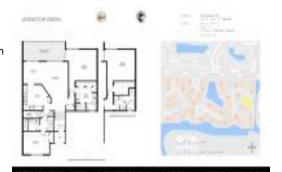

# Unit 13 Lexington Ln E # F - Lexington Green

13 Lexington Ln E # F - 16-25 Lexington Ln W, Palm Beach Gardens, FL, Palm Beach 33418

### **Unit Information**

 MLS Number:
 RX-10948826

 Status:
 Active

 Size:
 1,275 Sq ft.

Bedrooms: 2
Full Bathrooms: 2
Half Bathrooms: 0

Parking Spaces: Garage - Attached

 View:
 Other

 Rental Price:
 \$3,000