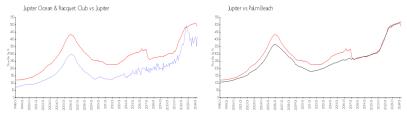

#### **Market Information**

Jupiter Ocean &

\$413/sq. ft.

Jupiter:

\$489/sq. ft.

Racquet Club: Jupiter:

\$489/sq. ft.

Palm Beach:

\$469/sq. ft.