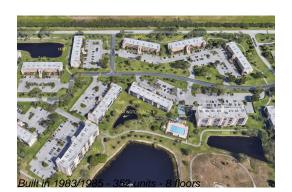

Number of units: 352
Number of active listings for rent: 0
Number of active listings for sale: 22
Building inventory for sale: 6%
Number of sales over the last 12 months: 30
Number of sales over the last 6 months: 11
Number of sales over the last 3 months: 4