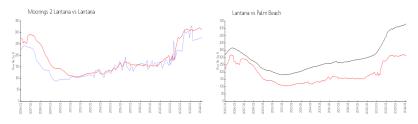

#### **Market Information**

 Moorings 2 Lantana:
 \$279/sq. ft.
 Lantana:
 \$313/sq. ft.

 Lantana:
 \$313/sq. ft.
 Palm Beach:
 \$475/sq. ft.