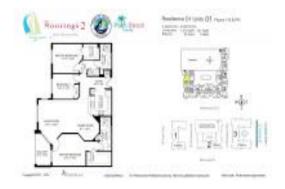

# Unit 301 - Moorings 2 Lantana

301 - 804 E Windward Wy, Lantana, FL, Palm Beach 33462

#### **Unit Information**

 MLS Number:
 RX-10948933

 Status:
 Active

 Size:
 1,515 Sq ft.

 Bedrooms:
 3

Full Bathrooms: 2
Half Bathrooms: 0

Parking Spaces:

View:

 List Price:
 \$410,000

 List PPSF:
 \$271

 Valuated Price:
 \$354,000

 Valuated PPSF:
 \$234

The above valuated price is a baseline figure that does not take into account any specific renovation, upgrade, split, merge, or deterioration of the unit.