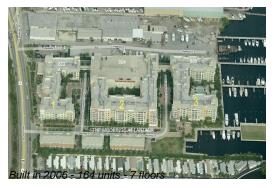

#### **Building Information**

Number of units: 164
Number of active listings for rent: 8
Number of active listings for sale: 8
Building inventory for sale: 4%
Number of sales over the last 12 months: 4
Number of sales over the last 6 months: 2
Number of sales over the last 3 months: 1

## **Building Association Information**

The Moorings At Lantana 206 Moorings Dr Lantana, FL 33462 (561) 585-5527