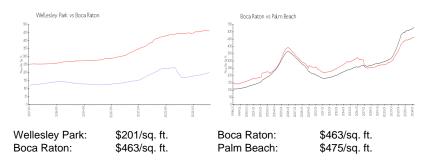

#### **Inventory for Sale**

| Wellesley Park | 8% |
|----------------|----|
| Boca Raton     | 3% |
| Palm Beach     | 3% |

Wellesley Park Boca Raton Palm Beach 156 days 57 days 56 days