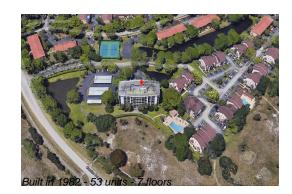

#### **Building Information**

| Number of units:                         | 53 |
|------------------------------------------|----|
| Number of active listings for rent:      | 0  |
| Number of active listings for sale:      | 4  |
| Building inventory for sale:             | 7% |
| Number of sales over the last 12 months: | 3  |
| Number of sales over the last 6 months:  | 2  |
| Number of sales over the last 3 months:  | 1  |