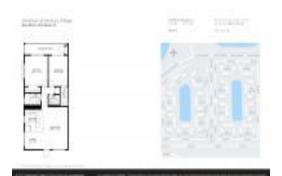

#### **Unit Information**

 MLS Number:
 RX-10949061

 Status:
 Active

 Size:
 835 Sq ft.

 Bedrooms:
 2

 Full Bathrooms:
 1

 Half Bathrooms:
 1

 Parking Spaces:
 Assigned

 Parking Spaces:
 Assigned

 View:
 Garden

 List Price:
 \$165,000

 List PPSF:
 \$198

 Valuated Price:
 \$162,000

 Valuated PPSF:
 \$194

The above valuated price is a baseline figure that does not take into account any specific renovation, upgrade, split, merge, or deterioration of the unit.