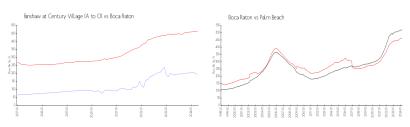

#### **Market Information**

Fanshaw at Century \$193/sq. ft.

Village (A to O):

Boca Raton: \$462/sq. ft.

Boca Raton:

\$462/sq. ft.

Palm Beach: \$468/sq. ft.