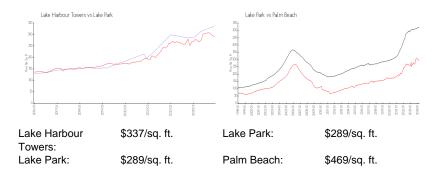

## **Inventory for Sale**

Lake Harbour Towers 6%
Lake Park 5%
Palm Beach 3%

# Avg. Time to Close Over Last 12 Months

Lake Harbour Towersn/aLake Park46 daysPalm Beach56 days