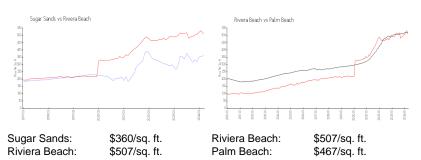

# **Inventory for Sale**

| Sugar Sands   | 3% |
|---------------|----|
| Riviera Beach | 4% |
| Palm Beach    | 3% |

# Avg. Time to Close Over Last 12 Months

| Sugar Sands   | 77 days |
|---------------|---------|
| Riviera Beach | 81 days |
| Palm Beach    | 56 days |