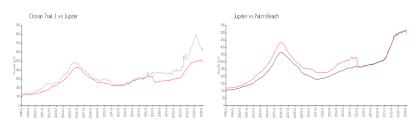

## **Market Information**

 Ocean Trail 1:
 \$629/sq. ft.
 Jupiter:
 \$489/sq. ft.

 Jupiter:
 \$489/sq. ft.
 Palm Beach:
 \$469/sq. ft.

### **Inventory for Sale**

 Ocean Trail 1
 4%

 Jupiter
 3%

 Palm Beach
 3%

# Avg. Time to Close Over Last 12 Months

Ocean Trail 1 133 days
Jupiter 66 days
Palm Beach 56 days