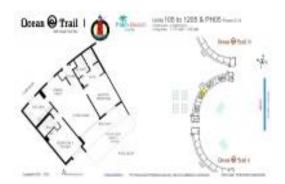

# Unit 905 - Ocean Trail 1

905 - 200 Ocean Trail Wy, Jupiter, FL, Palm Beach 33477

#### **Unit Information**

 MLS Number:
 RX-10949122

 Status:
 Active

 Size:
 1,170 Sq ft.

Bedrooms: 2 Full Bathrooms: 2 Half Bathrooms: 0

Parking Spaces: Covered, Under Building

 View:
 Ocean

 Rental Price:
 \$4,000