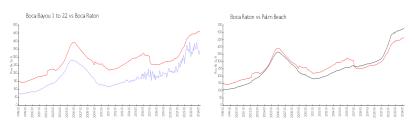

### **Market Information**

Boca Bayou 1 to 22: \$333/sq. ft. Boca Raton: \$463/sq. ft. Boca Raton: \$463/sq. ft. Palm Beach: \$475/sq. ft.

Boca Bayou 1 to 222%Boca Raton3%Palm Beach3%

## Avg. Time to Close Over Last 12 Months

Boca Bayou 1 to 22 62 days
Boca Raton 57 days
Palm Beach 56 days