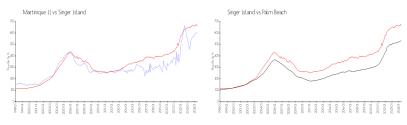

#### **Market Information**

Martinique II: \$603/sq. ft. Singer Island: \$660/sq. ft. Singer Island: \$476/sq. ft. Palm Beach: \$476/sq. ft.