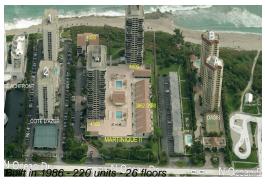

### **Building Information**

Number of units: 220
Number of active listings for rent: 14
Number of active listings for sale: 13
Building inventory for sale: 5%
Number of sales over the last 12 months: 18
Number of sales over the last 6 months: 7
Number of sales over the last 3 months: 2