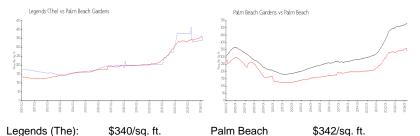

## **Market Information**

Gardens:
Palm Beach \$342/sq. ft. Palm Beach: \$475/sq. ft.

Gardens: