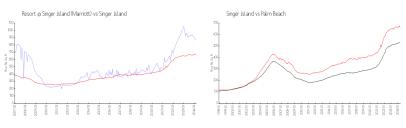

#### **Market Information**

Resort @ Singer \$865/

\$865/sq. ft. \$660/sq. ft. Singer Island: \$660/sq. ft.

Island (Marriott): Singer Island:

Palm Beach:

\$476/sq. ft.