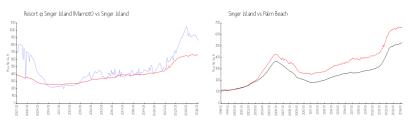

#### Market Information

Resort @ Singer \$860/

\$860/sq. ft. \$662/sq. ft. Singer Island: \$662/sq. ft.

Island (Marriott): Singer Island:

Palm Beach:

\$475/sq. ft.