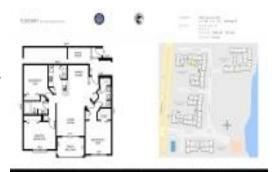

Number of units: 286
Number of active listings for rent: 0
Number of active listings for sale: 13
Building inventory for sale: 4%
Number of sales over the last 12 months: 18
Number of sales over the last 6 months: 9
Number of sales over the last 3 months: 5

### **Building Association Information**

Tuscany On the Intracoastal 3104 Tuscany Way, Boynton Beach, FL 33435 Phone (561) 369-3433