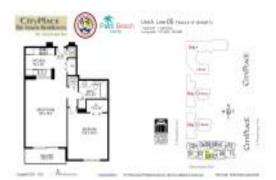

### **Unit Information**

| MLS Number:<br>Status:<br>Size:<br>Bedrooms:<br>Full Bathrooms:<br>Half Bathrooms:<br>Parking Spaces:<br>View:<br>List Price:<br>List PPSF:<br>Valuated PPSF: | RX-10949434<br>Active<br>705 Sq ft.<br>1<br>1<br>0<br>Garage -<br>Detached,Guest,Covered,Assigned<br>Lake,City<br>\$370,000<br>\$525<br>\$366,000<br>\$400 |
|---------------------------------------------------------------------------------------------------------------------------------------------------------------|------------------------------------------------------------------------------------------------------------------------------------------------------------|
| Valuated PPSF:                                                                                                                                                | \$490                                                                                                                                                      |
|                                                                                                                                                               |                                                                                                                                                            |