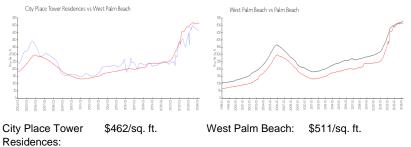

ve valuated price is a baseline figure that does not take into account any specific renovation, upgrade, split, merge, or deterioration of the unit.

# **Building Information**

# **Building Association Information**

Courtyards In City Place Condominium Assoc 720 Sapodilla Avenue West Palm Beach, FL33401 (561) 655-3512

#### **Recent Sales**

| Unit # | Size        | Closing Date | Sale Price | PPSF  |
|--------|-------------|--------------|------------|-------|
| 801    | 1,155 sq ft | Apr 2024     | \$560,000  | \$485 |
| 1207   | 705 sq ft   | Feb 2024     | \$359,500  | \$510 |
| 407    | 705 sq ft   | Sep 2023     | \$320,000  | \$454 |
| 311    | 1,100 sq ft | Aug 2023     | \$445,000  | \$405 |
| 907    | 747 sq ft   | Aug 2023     | \$365,000  | \$489 |

# **Market Information**





# **Inventory for Sale**

| City Place Tower Residences | 5% |
|-----------------------------|----|
| West Palm Beach             | 4% |
| Palm Beach                  | 3% |





# Avg. Time to Close Over Last 12 Months

| City Place Tower Residences | 80 days |
|-----------------------------|---------|
| West Palm Beach             | 52 days |
| Palm Beach                  | 56 days |