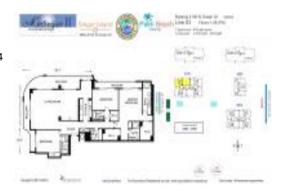

#### **Unit Information**

 MLS Number:
 RX-10949472

 Status:
 Active

 Size:
 3,075 Sq ft.

 Bedrooms:
 3

Bedrooms: 3
Full Bathrooms: 4
Half Bathrooms: 1

Parking Spaces: 2+ Spaces, Assigned, Garage - Attached