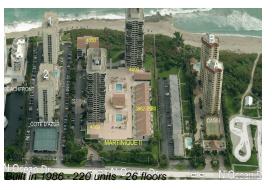

#### **Building Information**

Number of units: 220
Number of active listings for rent: 14
Number of active listings for sale: 11
Building inventory for sale: 5%
Number of sales over the last 12 months: 12
Number of sales over the last 6 months: 3
Number of sales over the last 3 months: 0

## **Building Association Information**

Martinique 2 Owners Association Inc 4100 N Ocean Drive Apartment 102 Riviera Beach, FL 33404-2851 (561) 848-8208

http://www.martiniqueii.com/outside\_home.asp