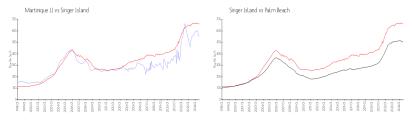

#### **Market Information**

Martinique II: \$548/sq. ft. Singer Island: \$659/sq. ft. Singer Island: \$471/sq. ft.