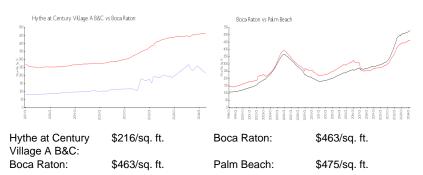

#### **Inventory for Sale**

| Hythe at Century Village A B&C | 7% |
|--------------------------------|----|
| Boca Raton                     | 3% |
| Palm Beach                     | 3% |

## Avg. Time to Close Over Last 12 Months

| Hythe at Century Village A B&C | 63 days |
|--------------------------------|---------|
| Boca Raton                     | 57 days |
| Palm Beach                     | 56 days |