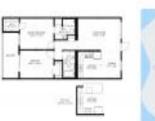

RX-10949482 Active 1,024 Sq ft. 2 2 0 Assigned,Guest Garden,Lake \$1,800 \$2 \$195,000 \$213

The above valuated price is a baseline figure that does not take into account any specific renovation, upgrade, split, merge, or deterioration of the unit.