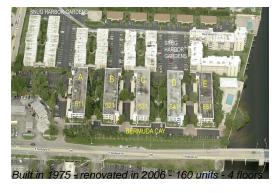

#### **Building Information**

Number of units: 160
Number of active listings for rent: 5
Number of active listings for sale: 2
Building inventory for sale: 1%
Number of sales over the last 12 months: 0
Number of sales over the last 6 months: 0
Number of sales over the last 3 months: 0

# **Building Association Information**

Bermuda Cay On The Intracoastal 651 E Woolbright Road E108 Boynton Beach, FL33435 (561) 738-4711

http://www.bermudacayliving.com/