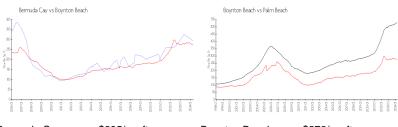

# **Market Information**

Bermuda Cay: \$295/sq. ft. Boynton Beach: \$276/sq. ft. Palm Beach: \$475/sq. ft. \$475/sq. ft.

# **Inventory for Sale**

Bermuda Cay 1% Boynton Beach 2% Palm Beach 3%

#### Avg. Time to Close Over Last 12 Months

Bermuda Cay n/a Boynton Beach 48 days Palm Beach 56 days