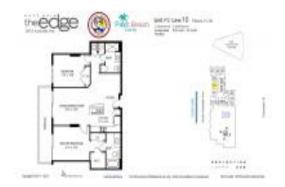

# **Unit 1210 - Edge**

1210 - 300 S Australian Av, West Palm Beach, FL, Palm Beach 33401

#### **Unit Information**

 MLS Number:
 RX-10949598

 Status:
 Active

 Size:
 1,121 Sq ft.

 Bedrooms:
 2

 Full Bathrooms:
 2

Half Bathrooms: 0
Parking Spaces:

 View:
 Lake