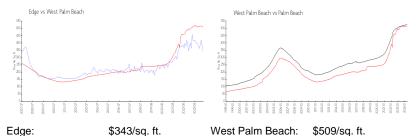

## **Market Information**

West Palm Beach: \$509/sq. ft. Palm Beach: \$474/sq. ft.