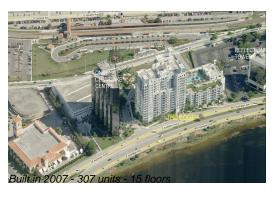

## **Building Information**

Valuated PPSF:

Number of units: 307
Number of active listings for rent: 13
Number of active listings for sale: 8
Building inventory for sale: 2%
Number of sales over the last 12 months: 12
Number of sales over the last 6 months: 5
Number of sales over the last 3 months: 2