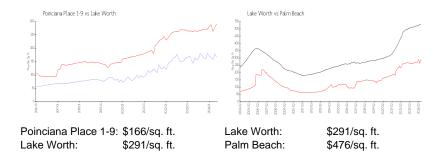

## **Market Information**

## **Inventory for Sale**

| Poinciana Place 1-9 | 4% |
|---------------------|----|
| Lake Worth          | 4% |
| Palm Beach          | 3% |

## Avg. Time to Close Over Last 12 Months

| Poinciana Place 1-9 | 50 days |
|---------------------|---------|
| Lake Worth          | 44 days |
| Palm Beach          | 57 davs |