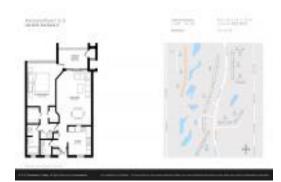

# Unit 3755 Via Poinciana # 107 - Poinciana Place 1-9

3755 Via Poinciana # 107 - 3826 Via Poinciana, Lake Worth, FL, Palm Beach 33467

#### **Unit Information**

 MLS Number:
 RX-10949643

 Status:
 Active

 Size:
 969 Sq ft.

 Bedrooms:
 1

Full Bathrooms: 1
Half Bathrooms: 1

Parking Spaces:

View:

Golf

List Price:

\$159,000

List PPSF:

\$164

Valuated Price:

\$157,000

Valuated PPSF:

\$162

The above valuated price is a baseline figure that does not take into account any specific renovation, upgrade, split, merge, or deterioration of the unit.