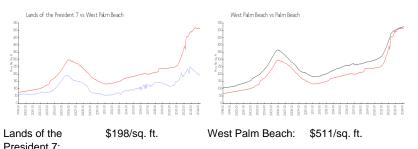

## **Market Information**

| President 7.     |               |             |               |
|------------------|---------------|-------------|---------------|
| West Palm Beach: | \$511/sq. ft. | Palm Beach: | \$475/sq. ft. |