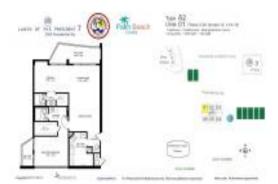

# Unit 1101 - Lands of the President 7

1101 - 2425 Presidential Wy, West Palm Beach, FL, Palm Beach 33401

### **Unit Information**

| MLS Number:<br>Status: | RX-10949845<br>Active |
|------------------------|-----------------------|
| Size:                  | 1,294 Sq ft.          |
| Bedrooms:              | 2                     |
| Full Bathrooms:        | 2                     |
| Half Bathrooms:        | 0                     |
| Parking Spaces:        | Assigned              |
| View:                  | City,Golf             |
| List Price:            | \$320,000             |
| List PPSF:             | \$247                 |
| Valuated Price:        | \$254,000             |
| Valuated PPSF:         | \$196                 |