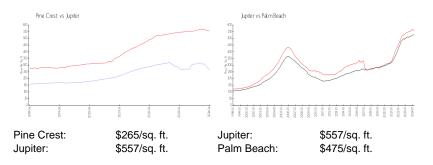

#### **Market Information**

#### **Inventory for Sale**

| Pine Crest | 2% |
|------------|----|
| Jupiter    | 3% |
| Palm Beach | 3% |

## Avg. Time to Close Over Last 12 Months

| Pine Crest | 50 days |
|------------|---------|
| Jupiter    | 66 days |
| Palm Beach | 56 days |

Pro Line