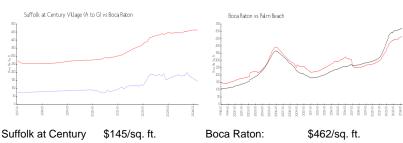

#### **Market Information**

Village (A to G):

Boca Raton: \$462/sq. ft.

Palm Beach: \$468/sq. ft.