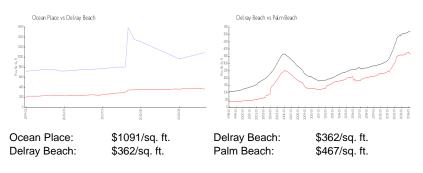

\$1,076                           |

The above valuated price is a baseline figure that does not take into account any specific renovation, upgrade, split, merge, or deterioration of the unit.

#### **Building Information**

| Number of units:                         | 28 |
|------------------------------------------|----|
| Number of active listings for rent:      |    |
| Number of active listings for sale:      |    |
| Building inventory for sale:             |    |
| Number of sales over the last 12 months: |    |
| Number of sales over the last 6 months:  |    |
| Number of sales over the last 3 months:  | 2  |

### **Building Association Information**

Ocean Place Condo Association Address: 120 S Ocean Blvd, Delray Beach, FL 33483 Phone: +1 561-278-7627

## **Market Information**



#### **Inventory for Sale**

| Ocean Place  | 14% |
|--------------|-----|
| Delray Beach | 2%  |
| Palm Beach   | 3%  |

## Avg. Time to Close Over Last 12 Months

| Ocean Place  | 128 days |
|--------------|----------|
| Delray Beach | 54 days  |
| Palm Beach   | 56 days  |