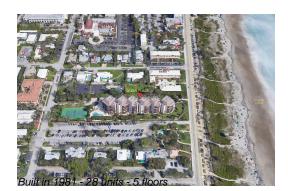

# Unit 2-B - Ocean Place

2-B - 120 S Ocean Blvd, Delray Beach, FL, Palm Beach 33483

#### **Building Information**

| Number of units:                         | 28 |
|------------------------------------------|----|
| Number of active listings for rent:      |    |
| Number of active listings for sale:      |    |
| Building inventory for sale:             |    |
| Number of sales over the last 12 months: |    |
| Number of sales over the last 6 months:  |    |
| Number of sales over the last 3 months:  | 2  |