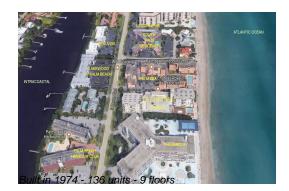

# **Building Information**

| Number of units:                         | 136 |
|------------------------------------------|-----|
| Number of active listings for rent:      | 0   |
| Number of active listings for sale:      | 10  |
| Building inventory for sale:             | 7%  |
| Number of sales over the last 12 months: | 4   |
| Number of sales over the last 6 months:  | 1   |
| Number of sales over the last 3 months:  | 1   |
|                                          |     |

### **Building Association Information**

Le Chateau Royal Condo Association Address: 3540 S Ocean Blvd, Palm Beach, FL 33480 Phone: +1 561-585-3940

http://www.lechateauroyal.net/