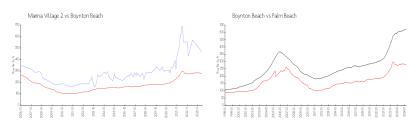

#### **Market Information**

Marina Village 2: \$464/sq. ft. Boynton Beach: \$276/sq. ft. Boynton Beach: \$276/sq. ft. Palm Beach: \$468/sq. ft.

## Avg. Time to Close Over Last 12 Months

Marina Village 2 75 days Boynton Beach 48 days Palm Beach 56 days