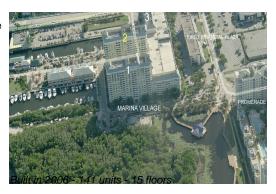

## **Building Information**

Number of units: 141
Number of active listings for rent: 11
Number of active listings for sale: 5
Building inventory for sale: 3%
Number of sales over the last 12 months: 6
Number of sales over the last 6 months: 2
Number of sales over the last 3 months: 0

## **Building Association Information**

Marina Village At Boynton Beach Condominium Association Inc700 E Boynton Beach Blvd # 601, Boynton Beach, FL 33435 (561) 733-8903