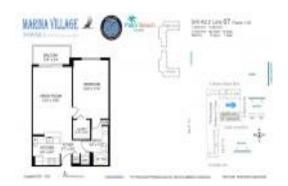

# Unit 1507 - Marina Village 2

1507 - 625-675 Casa Loam Blvd, Boynton Beach, FL, Palm Beach 33435

#### **Unit Information**

 MLS Number:
 RX-10950250

 Status:
 Active

 Size:
 782 Sq ft.

 Bedrooms:
 1

 Full Bathrooms:
 1

Full Bathrooms: 1
Half Bathrooms: 0

Parking Spaces: Assigned, Garage - Building

View: Canal, City, Intracoastal, Lagoon, Marina, Oce

an,Pool,Preserve

 Rental Price:
 \$2,200

 List PPSF:
 \$3

 Valuated Price:
 \$360,000

 Valuated PPSF:
 \$460

The above valuated price is a baseline figure that does not take into account any specific renovation, upgrade, split, merge, or deterioration of the unit.