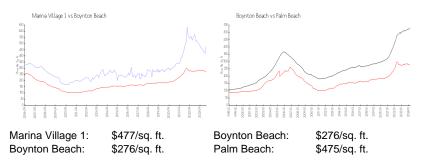

#### **Market Information**

# **Inventory for Sale**

| Marina Village 1 | 3% |
|------------------|----|
| Boynton Beach    | 2% |
| Palm Beach       | 3% |

# Avg. Time to Close Over Last 12 Months

| Marina Village 1 | 29 days |
|------------------|---------|
| Boynton Beach    | 48 days |
| Palm Beach       | 56 days |