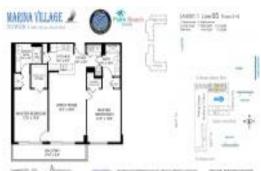

# Unit 705 - Marina Village 1

705 - 700 E Boyton Beach Blvd, Boynton Beach, FL, Palm Beach 33435

#### **Unit Information**

| MLS Number:<br>Status:<br>Size:<br>Bedrooms:                     | RX-10950271<br>Active<br>1,206 Sq ft.<br>2                                             |
|------------------------------------------------------------------|----------------------------------------------------------------------------------------|
| Full Bathrooms:                                                  | 2                                                                                      |
| Half Bathrooms:                                                  | 0                                                                                      |
| Parking Spaces:<br>View:                                         | Assigned,Garage - Attached,Guest<br>Intracoastal,Lagoon,Marina,Ocean,Pool,Pr<br>eserve |
| Rental Price:<br>List PPSF:<br>Valuated Price:<br>Valuated PPSF: | \$5,000<br>\$4<br>\$516,000<br>\$428                                                   |