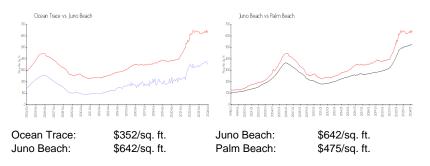

of sales over the last 12 months: | 9   |
| Number of sales over the last 6 months:  | 6   |
| Number of sales over the last 3 months:  | 6   |

## **Building Association Information**

Ocean Trace Condominium Association Address: 801 Uno Lago Drive, Juno Beach, FL 33408 Phone:(561) 625-4202

http://www.oceantracejuno.com/

# **Recent Sales**

| Unit # | Size        | Closing Date | Sale Price | PPSF  |
|--------|-------------|--------------|------------|-------|
| 403    | 920 sq ft   | Apr 2024     | \$335,000  | \$364 |
|        | 1,745 sq ft | Apr 2024     | \$505,000  | \$289 |
| 303    | 920 sq ft   | Mar 2024     | \$365,471  | \$397 |
| 402    | 1,192 sq ft | Mar 2024     | \$455,000  | \$382 |
| 15     | 1,593 sq ft | Mar 2024     | \$487,500  | \$306 |

# **Market Information**



## Inventory for Sale

Ocean Trace 2% Juno Beach 2%

# Avg. Time to Close Over Last 12 Months

| Ocean Trace | 117 days |
|-------------|----------|
| Juno Beach  | 92 days  |
| Palm Beach  | 56 days  |