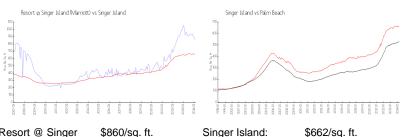

#### Market Information

Resort @ Singer \$860/sq. ft. Singer Island: Island (Marriott):

Singer Island: \$662/sq. ft. Palm Beach: \$475/sq. ft.