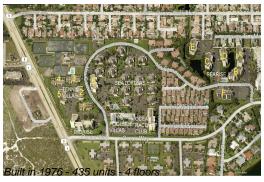

# **Building Information**

Number of units: 435
Number of active listings for rent: 0
Number of active listings for sale: 19
Building inventory for sale: 4%
Number of sales over the last 12 months: 22
Number of sales over the last 6 months: 11
Number of sales over the last 3 months: 6

## **Building Association Information**

Jupiter Ocean & Racquet Club AssociationAddress: 1605 U.S. 1, Jupiter, FL 33477 Phone:(561) 747-5331

http://jorcinc.net/site/