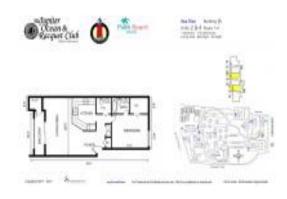

# Unit Sea Rise B-104 - Jupiter Ocean & Racquet Club

Sea Rise B-104 - 1605 S US Hwy 1, Jupiter, FL, Palm Beach 33477

#### **Unit Information**

 MLS Number:
 RX-10950343

 Status:
 Active

 Size:
 860 Sq ft.

 Bedrooms:
 1

Full Bathrooms: 1
Half Bathrooms: 1

Parking Spaces: Assigned, Guest, Open

 View:
 Pond