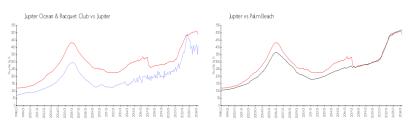

#### **Market Information**

Jupiter Ocean & \$413/sq. ft. Jupiter: \$489/sq. ft.

Racquet Club:

Jupiter: \$489/sq. ft. Palm Beach: \$468/sq. ft.

## **Inventory for Sale**

Jupiter Ocean & Racquet Club4%Jupiter3%Palm Beach3%

#### Avg. Time to Close Over Last 12 Months

Jupiter Ocean & Racquet Club63 daysJupiter66 daysPalm Beach56 days