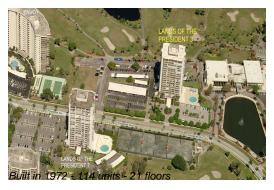

# **Building Information**

Number of units: 114
Number of active listings for rent: 0
Number of active listings for sale: 18
Building inventory for sale: 15%
Number of sales over the last 12 months: 7
Number of sales over the last 6 months: 2
Number of sales over the last 3 months: 2

# **Building Association Information**

The Land Of The President Condominium Three Association Inc Lincoln Tower 2400 Presidential Way Wa10 West Palm Beach, FL33401 (561) 686-2972