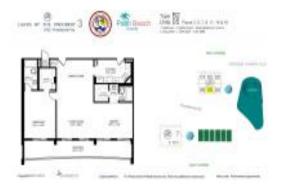

# Unit 505 - Lands of the President 3

505 - 2400 Presidential Wy, West Palm Beach, FL, Palm Beach 33401

#### **Unit Information**

 MLS Number:
 RX-10950385

 Status:
 Active

 Size:
 1,395 Sq ft.

 Podrooms:
 2

Bedrooms: 2 Full Bathrooms: 2 Half Bathrooms: 0

Parking Spaces:

View: