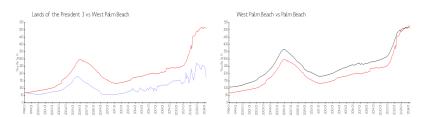

#### **Market Information**

Lands of the \$174/sq. ft. West Palm Beach: \$511/sq. ft. President 3:

West Palm Beach: \$511/sq. ft. Palm Beach: \$475/sq. ft.