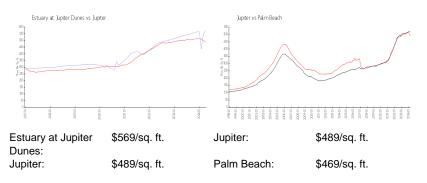

#### **Inventory for Sale**

| Estuary at Jupiter Dunes | 1% |
|--------------------------|----|
| Jupiter                  | 3% |
| Palm Beach               | 3% |

#### Avg. Time to Close Over Last 12 Months

| Estuary at Jupiter Dunes | 29 days |
|--------------------------|---------|
| Jupiter                  | 66 days |
| Palm Beach               | 56 days |