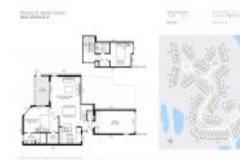

# Unit 3307 Fairway Dr N - Estuary at Jupiter Dunes

3307 Fairway Dr N - 2401-4508 Fairway Dr N, Jupiter, FL, Palm Beach 33477

RX-10950422 Active 1,195 Sq ft. 2 2 1 Driveway,Garage - Attached,Vehicle Restrictions Garden,Pool \$3,500 \$3 \$676,000 \$566

The above valuated price is a baseline figure that does not take into account any specific renovation, upgrade, split, merge, or deterioration of the unit.