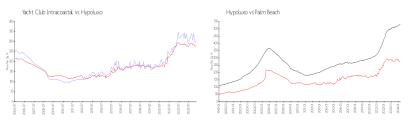

#### **Market Information**

Yacht Club \$302/sq. ft. Hypoluxo: \$280/sq. ft. Intracoastal:
Hypoluxo: \$280/sq. ft. Palm Beach: \$475/sq. ft.