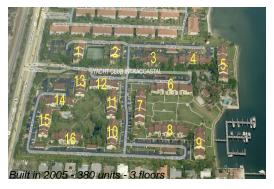

### **Building Information**

Number of units: 380
Number of active listings for rent: 15
Number of active listings for sale: 11
Building inventory for sale: 2%
Number of sales over the last 12 months: 28
Number of sales over the last 6 months: 11
Number of sales over the last 3 months: 4