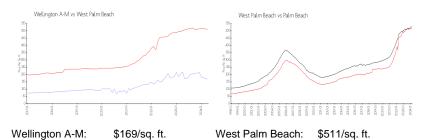

### **Market Information**

Palm Beach:

\$475/sq. ft.

# Avg. Time to Close Over Last 12 Months

\$511/sq. ft.

Wellington A-M 19 days West Palm Beach 52 days Palm Beach 56 days