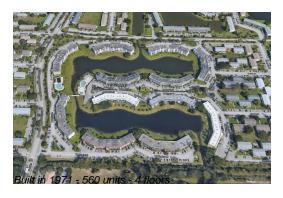

## **Building Information**

Number of units: 560
Number of active listings for rent: 0
Number of active listings for sale: 19
Building inventory for sale: 3%
Number of sales over the last 12 months: 29
Number of sales over the last 6 months: 16
Number of sales over the last 3 months: 10