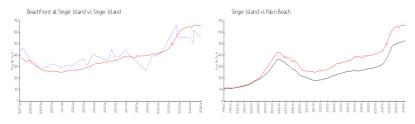

#### **Market Information**

Beachfront at Singer \$552/sq. ft. Singer Island: \$662/sq. ft. Island: Singer Island: \$662/sq. ft. Palm Beach: \$475/sq. ft.