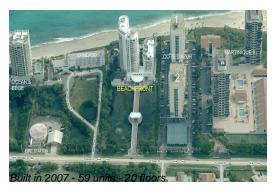

## **Building Information**

Number of units: 59 Number of active listings for rent: 6 Number of active listings for sale: 8 Building inventory for sale: 13% Number of sales over the last 12 months: Number of sales over the last 6 months: Number of sales over the last 3 months:

## **Building Association Information**

Beachfront At Singer Island 4600 N Ocean Dr, Riviera Beach FL 33404 (561) 844-4647