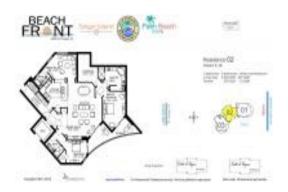

# Unit 802 - Beachfront at Singer Island

802 - 4600 N Ocean Dr, Singer Island, FL, Palm Beach 33404

#### **Unit Information**

MLS Number: RX-10950769 Status: Active Size: 2,690 Sq ft. 2

Bedrooms: Full Bathrooms: 3 0 Half Bathrooms:

2+ Spaces, Assigned, Garage -Parking Spaces: Building, Guest, Under Building