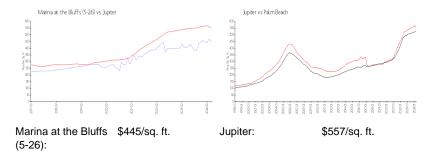

13

### **Building Association Information**

Marina At the Bluffs Condo Association Address: 801 Seafarer Cir,

Jupiter, FL 33477

Phone: +1 561-624-7967

561-627-6497

https://marinabluffs.com/

#### **Recent Sales**

| Unit # | Size        | Closing Date | Sale Price | PPSF  |
|--------|-------------|--------------|------------|-------|
| 105    | 1,385 sq ft | May 2024     | \$689,000  | \$497 |
| 301    | 1,385 sq ft | May 2024     | \$675,000  | \$487 |
| 106    | 1,385 sq ft | Apr 2024     | \$540,000  | \$390 |
| 401    | 1,385 sq ft | Apr 2024     | \$680,000  | \$491 |
| 301    | 1,385 sq ft | Apr 2024     | \$539,000  | \$389 |
| 205    | 1,385 sq ft | Apr 2024     | \$670,000  | \$484 |
| 202    | 1.385 sa ft | Apr 2024     | \$632,500  | \$457 |

#### **Market Information**







Jupiter: \$557/sq. ft. Palm Beach: \$475/sq. ft.

## **Inventory for Sale**

Marina at the Bluffs (5-26) 3%
Jupiter 3%
Palm Beach 3%

## Avg. Time to Close Over Last 12 Months

Marina at the Bluffs (5-26) 67 days
Jupiter 66 days
Palm Beach 56 days