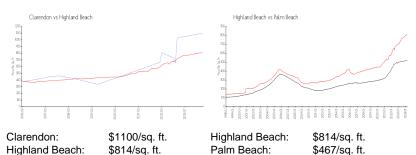

# **Inventory for Sale**

Clarendon 7% Highland Beach 3% Palm Beach 3%

# Avg. Time to Close Over Last 12 Months

Clarendon 104 days Highland Beach 68 days Palm Beach 56 days